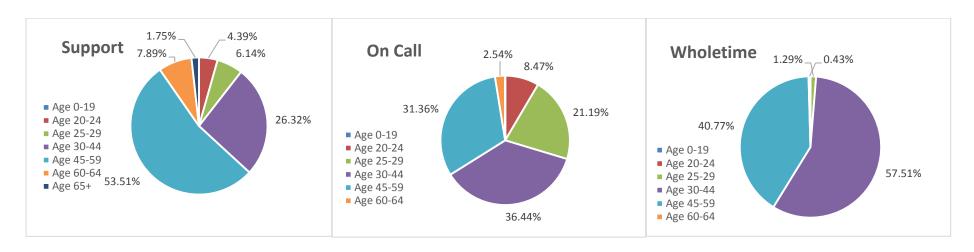

**Chart 6: Age ranges compared to County** 

# **Breakdown of BMKFA data**

\* Less than 10

| Age       | Wholetime | % of<br>Wholetime | On Call | % of On Call | Support | % of<br>Support | ALL BMKFA | %     |
|-----------|-----------|-------------------|---------|--------------|---------|-----------------|-----------|-------|
| Age 0-19  |           | 0.0%              |         | 0.0%         |         | 0.0%            |           |       |
| Age 20-24 |           | 0.0%              | 12      | 9.3%         | *       | 6.3%            | 19        | 3.8%  |
| Age 25-29 | *         | 3.5%              | 23      | 17.8%        | *       | 5.4%            | 38        | 7.6%  |
| Age 30-44 | 149       | 58.2%             | 53      | 41.1%        | 31      | 27.7%           | 233       | 46.9% |
| Age 45-59 | 97        | 37.9%             | 39      | 30.2%        | 59      | 52.7%           | 195       | 39.2% |
| Age 60-64 | *         | 0.4%              | *       | 1.6%         | *       | 7.1%            | 11        | 2.2%  |
| Age 65+   |           | 0.0%              |         | 0.0%         | *       | 0.9%            | *         | 0.2%  |