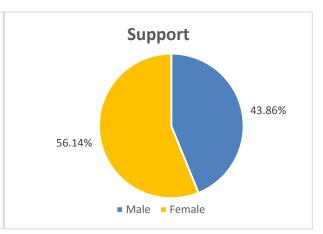

## \* Less than 10

|        |           | % of      |         |              |         | % of    |           |       |
|--------|-----------|-----------|---------|--------------|---------|---------|-----------|-------|
| Gender | Wholetime | Wholetime | On Call | % of On Call | Support | Support | ALL BMKFA | %     |
| Male   | 247       | 96.5%     | 125     | 96.9%        | 50      | 44.6%   | 422       | 84.9% |
| Female | *         | 3.5%      | *       | 3.1%         | 62      | 55.4%   | 75        | 15.1% |