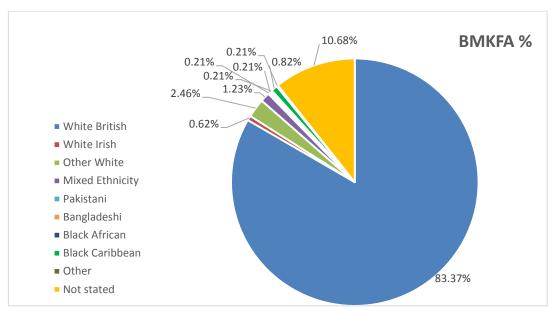

**Chart 1: Ethnicity compared to County** 

**Chart 2: Age ranges compared to County** 

**Chart 3: Religious Denomination compared to County** 

**Chart 4: Gender compared to County** 

5

**Chart 5: Ethnicity compared to County** 

\* Less than 10

|                              |           | % of      |         |              |         | % of    |           |       |
|------------------------------|-----------|-----------|---------|--------------|---------|---------|-----------|-------|
| Ethnic Origin                | Wholetime | Wholetime | On Call | % of On call | Support | Support | ALL BMKFA | %     |
| White British                | 214       | 83.6%     | 108     | 83.7%        | 92      | 82.1%   | 414       | 83.3% |
| White Irish                  | *         | 1.2%      | *       | 0.8%         | *       | 0.9%    | *         | 1.0%  |
| Other White                  | *         | 0.8%      | *       | 3.1%         | *       | 3.6%    | 10        | 2.0%  |
| Mixed Ethnicity              | *         | 1.2%      | *       | 0.8%         | *       | 0.9%    | *         | 1.0%  |
| Indian                       |           | 0.0%      | *       | 0.8%         |         | 0.0%    | *         | 0.2%  |
| Pakistani                    |           | 0.0%      |         | 0.0%         | *       | 0.9%    | *         | 0.2%  |
| Bangladeshi                  |           | 0.0%      |         | 0.0%         |         | 0.0%    |           | 0.0%  |
| Chinese                      |           | 0.0%      |         | 0.0%         |         | 0.0%    |           | 0.0%  |
| Other Asian or Asian British |           | 0.0%      |         | 0.0%         |         | 0.0%    |           | 0.0%  |
| Black African                |           | 0.0%      |         | 0.0%         | *       | 1.8%    | *         | 0.4%  |

|                              |           | % of      |         |              |         | % of    |           |       |
|------------------------------|-----------|-----------|---------|--------------|---------|---------|-----------|-------|
| Ethnic Origin                | Wholetime | Wholetime | On Call | % of On call | Support | Support | ALL BMKFA | %     |
| Other Black or Black British |           | 0.0%      |         | 0.0%         |         | 0.0%    |           | 0.0%  |
| Arab                         |           | 0.0%      |         | 0.0%         |         | 0.0%    |           | 0.0%  |
| Other                        |           | 0.0%      |         | 0.0%         | *       | 0.9%    | *         | 0.2%  |
| Not stated                   | 32        | 12.5%     | 14      | 10.9%        | *       | 8.0%    | 55        | 11.1% |