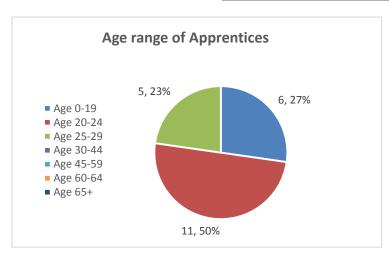

## **Chart 7: Religious Denomination compared to County**

**Chart 8: Gender compared to County** 

**Chart 9: Characteristics of Apprentices** 

# **Breakdown of BMKFA data**

\* Less than 10

| Age       | Wholetime | % of<br>Wholetime | On Call | % of On Call | Support | % of<br>Support | ALL BMKFA | %     |
|-----------|-----------|-------------------|---------|--------------|---------|-----------------|-----------|-------|
| Age 0-19  |           | 0.0%              |         | 0.0%         |         | 0.0%            |           |       |
| Age 20-24 |           | 0.0%              | 12      | 9.3%         | *       | 6.3%            | 19        | 3.8%  |
| Age 25-29 | *         | 3.5%              | 23      | 17.8%        | *       | 5.4%            | 38        | 7.6%  |
| Age 30-44 | 149       | 58.2%             | 53      | 41.1%        | 31      | 27.7%           | 233       | 46.9% |
| Age 45-59 | 97        | 37.9%             | 39      | 30.2%        | 59      | 52.7%           | 195       | 39.2% |
| Age 60-64 | *         | 0.4%              | *       | 1.6%         | *       | 7.1%            | 11        | 2.2%  |
| Age 65+   |           | 0.0%              |         | 0.0%         | *       | 0.9%            | *         | 0.2%  |