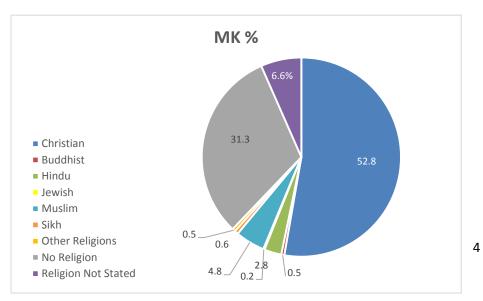

**Chart 1: Ethnicity compared to County** 

**Chart 2: Age ranges compared to County** 

**Chart 3: Religious Denomination compared to County** 

**Chart 4: Gender compared to County** 

5

**Chart 5: Ethnicity compared to County** 

## **Chart 7: Religious Denomination compared to County**

**Chart 8: Gender compared to County** 

**Chart 9: Characteristics of Apprentices** 

### \* Less than 10

|                     |           | % of      |         |              |         | % of    |           |       |
|---------------------|-----------|-----------|---------|--------------|---------|---------|-----------|-------|
| Religion            | Wholetime | Wholetime | On Call | % of On Call | Support | Support | ALL BMKFA | %     |
| Christian           | 87        | 34.0%     | 58      | 45.0%        | 55      | 49.1%   | 200       | 40.2% |
| Buddhist            |           | 0.0%      |         | 0.0%         |         | 0.0%    |           | 0.0%  |
| Hindu               |           | 0.0%      |         | 0.0%         |         | 0.0%    |           | 0.0%  |
| Jewish              |           | 0.0%      |         | 0.0%         |         | 0.0%    |           | 0.0%  |
| Muslim              |           | 0.0%      |         | 0.0%         | *       | 0.9%    | *         | 0.2%  |
| Sikh                |           | 0.0%      |         | 0.0%         |         | 0.0%    |           | 0.0%  |
| Other Religions     | *         | 0.8%      | *       | 1.6%         |         | 0.0%    | *         | 0.8%  |
| No Religion         | 107       | 41.8%     | 46      | 35.7%        | 32      | 28.6%   | 185       | 37.2% |
| Religion Not Stated | 60        | 23.4%     | 23      | 17.8%        | 24      | 21.4%   | 107       | 21.5% |