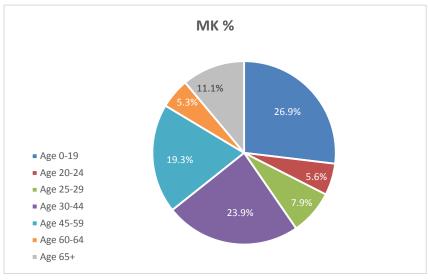

**Chart 1: Ethnicity compared to County** 

**Chart 2: Age ranges compared to County** 

**Chart 3: Religious Denomination compared to County** 

**Chart 4: Gender compared to County** 

5

**Chart 5: Ethnicity compared to County** 

**Chart 6: Age ranges compared to County** 