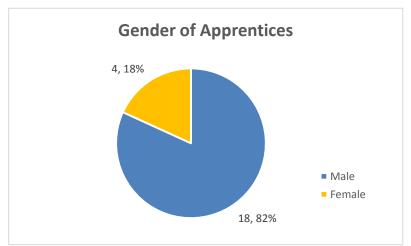

## **Chart 7: Religious Denomination compared to County**

**Chart 8: Gender compared to County** 

**Chart 9: Characteristics of Apprentices** 