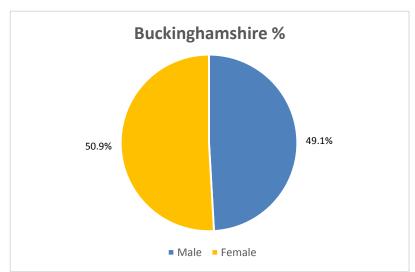

**Chart 1: Ethnicity compared to County** 

**Chart 2: Age ranges compared to County** 

**Chart 3: Religious Denomination compared to County** 

**Chart 4: Gender compared to County** 

5

**Chart 5: Ethnicity compared to County** 

## **Chart 7: Religious Denomination compared to County**

**Chart 8: Gender compared to County** 

**Chart 9: Characteristics of Apprentices** 