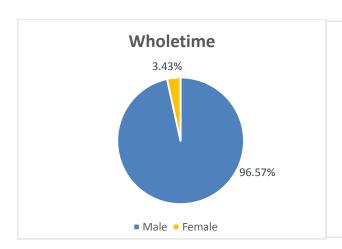

## \* Less than 10

|        |           | % of      |         |              |         | % of    |           |       |
|--------|-----------|-----------|---------|--------------|---------|---------|-----------|-------|
| Gender | Wholetime | Wholetime | On Call | % of On Call | Support | Support | ALL BMKFA | %     |
| Male   | 247       | 96.5%     | 125     | 96.9%        | 50      | 44.6%   | 422       | 84.9% |
| Female | *         | 3.5%      | *       | 3.1%         | 62      | 55.4%   | 75        | 15.1% |