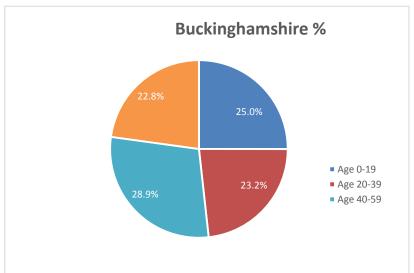

**Chart 1: Ethnicity compared to County** 

**Chart 2: Age ranges compared to County** 

**Chart 3: Religious Denomination compared to County** 

**Chart 4: Gender compared to County** 

5

**Chart 5: Ethnicity compared to County** 

**Chart 6: Age ranges compared to County** 