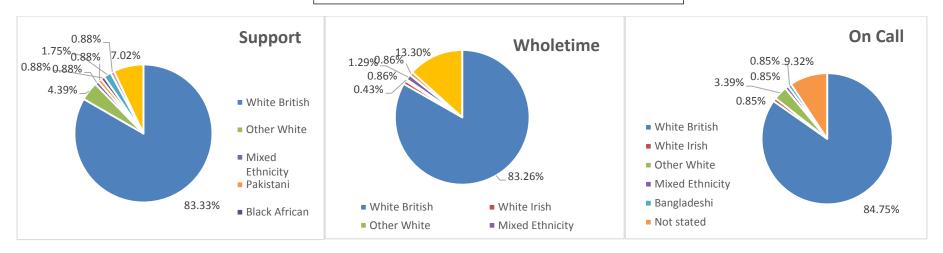

**Chart 1: Ethnicity compared to County** 

**Chart 2: Age ranges compared to County** 

**Chart 3: Religious Denomination compared to County** 

**Chart 4: Gender compared to County** 

5

**Chart 5: Ethnicity compared to County** 

# **Breakdown of BMKFA data**

\* Less than 10

| Age       | Wholetime | % of<br>Wholetime | On Call | % of On Call | Support | % of<br>Support | ALL BMKFA | %     |
|-----------|-----------|-------------------|---------|--------------|---------|-----------------|-----------|-------|
| Age 0-19  |           | 0.0%              |         | 0.0%         |         | 0.0%            |           |       |
| Age 20-24 |           | 0.0%              | 12      | 9.3%         | *       | 6.3%            | 19        | 3.8%  |
| Age 25-29 | *         | 3.5%              | 23      | 17.8%        | *       | 5.4%            | 38        | 7.6%  |
| Age 30-44 | 149       | 58.2%             | 53      | 41.1%        | 31      | 27.7%           | 233       | 46.9% |
| Age 45-59 | 97        | 37.9%             | 39      | 30.2%        | 59      | 52.7%           | 195       | 39.2% |
| Age 60-64 | *         | 0.4%              | *       | 1.6%         | *       | 7.1%            | 11        | 2.2%  |
| Age 65+   |           | 0.0%              |         | 0.0%         | *       | 0.9%            | *         | 0.2%  |