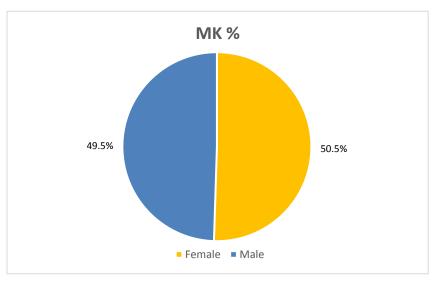

**Chart 1: Ethnicity compared to County** 

**Chart 2: Age ranges compared to County** 

**Chart 3: Religious Denomination compared to County** 

**Chart 4: Gender compared to County** 

5

**Chart 5: Ethnicity compared to County** 

## **Chart 7: Religious Denomination compared to County**

**Chart 8: Gender compared to County** 

**Chart 9: Characteristics of Apprentices** 