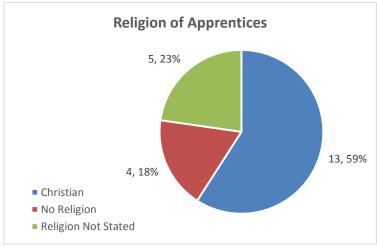

## **Chart 7: Religious Denomination compared to County**

**Chart 8: Gender compared to County** 

**Chart 9: Characteristics of Apprentices** 