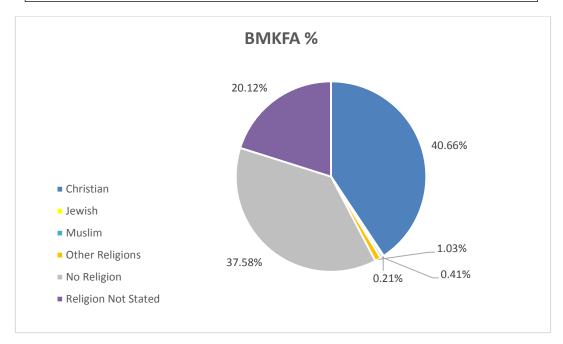

**Chart 1: Ethnicity compared to County** 

**Chart 2: Age ranges compared to County** 

**Chart 3: Religious Denomination compared to County** 

**Chart 4: Gender compared to County** 

5

**Chart 5: Ethnicity compared to County** 

## **Chart 7: Religious Denomination compared to County**

**Chart 8: Gender compared to County** 

**Chart 9: Characteristics of Apprentices** 

### \* Less than 10

|                     |           | % of      |         |              |         | % of    |           |       |
|---------------------|-----------|-----------|---------|--------------|---------|---------|-----------|-------|
| Religion            | Wholetime | Wholetime | On Call | % of On Call | Support | Support | ALL BMKFA | %     |
| Christian           | 87        | 34.0%     | 58      | 45.0%        | 55      | 49.1%   | 200       | 40.2% |
| Buddhist            |           | 0.0%      |         | 0.0%         |         | 0.0%    |           | 0.0%  |
| Hindu               |           | 0.0%      |         | 0.0%         |         | 0.0%    |           | 0.0%  |
| Jewish              |           | 0.0%      |         | 0.0%         |         | 0.0%    |           | 0.0%  |
| Muslim              |           | 0.0%      |         | 0.0%         | *       | 0.9%    | *         | 0.2%  |
| Sikh                |           | 0.0%      |         | 0.0%         |         | 0.0%    |           | 0.0%  |
| Other Religions     | *         | 0.8%      | *       | 1.6%         |         | 0.0%    | *         | 0.8%  |
| No Religion         | 107       | 41.8%     | 46      | 35.7%        | 32      | 28.6%   | 185       | 37.2% |
| Religion Not Stated | 60        | 23.4%     | 23      | 17.8%        | 24      | 21.4%   | 107       | 21.5% |