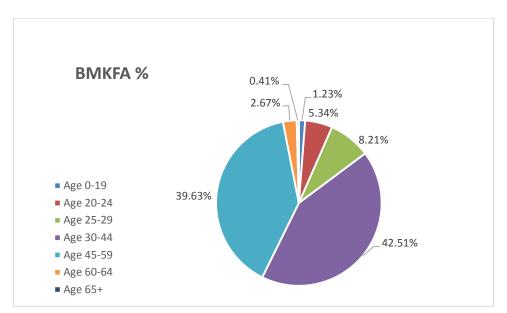

**Chart 1: Ethnicity compared to County** 

**Chart 2: Age ranges compared to County** 

**Chart 3: Religious Denomination compared to County** 

**Chart 4: Gender compared to County** 

5

**Chart 5: Ethnicity compared to County** 

**Chart 6: Age ranges compared to County** 

# **Breakdown of BMKFA data**

\* Less than 10

| Age       | Wholetime | % of<br>Wholetime | On Call | % of On Call | Support | % of<br>Support | ALL BMKFA | %     |
|-----------|-----------|-------------------|---------|--------------|---------|-----------------|-----------|-------|
| Age 0-19  |           | 0.0%              |         | 0.0%         |         | 0.0%            |           |       |
| Age 20-24 |           | 0.0%              | 12      | 9.3%         | *       | 6.3%            | 19        | 3.8%  |
| Age 25-29 | *         | 3.5%              | 23      | 17.8%        | *       | 5.4%            | 38        | 7.6%  |
| Age 30-44 | 149       | 58.2%             | 53      | 41.1%        | 31      | 27.7%           | 233       | 46.9% |
| Age 45-59 | 97        | 37.9%             | 39      | 30.2%        | 59      | 52.7%           | 195       | 39.2% |
| Age 60-64 | *         | 0.4%              | *       | 1.6%         | *       | 7.1%            | 11        | 2.2%  |
| Age 65+   |           | 0.0%              |         | 0.0%         | *       | 0.9%            | *         | 0.2%  |