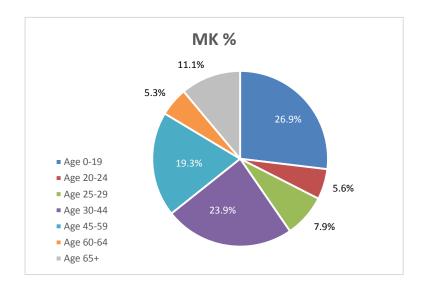

refighter recruitment freeze, and a decline in the overall numbers of operational staff employed. The workforce has therefore been relatively static, and consequently it has been historically difficult to change the composition of the workforce in terms of diversity in order to reflect the communities serviced. The advent of Apprentices and more active recruitment across Wholetime and On Call now presents us with opportunities to begin to change the diverse make up of our workforce.

**Chart 1: Ethnicity compared to County** 







**Chart 2: Age ranges compared to County** 







**Chart 3: Religious Denomination compared to County** 







**Chart 4: Gender compared to County** 



5





**Chart 5: Ethnicity compared to County** 







**Chart 6: Age ranges compared to County** 







## **Chart 7: Religious Denomination compared to County**







**Chart 8: Gender compared to County** 











**Chart 9: Characteristics of Apprentices** 









# **Breakdown of BMKFA data**

\* Less than 10

| Age       | Wholetime | % of<br>Wholetime | On Call | % of On Call | Support | % of<br>Support | ALL BMKFA | %     |
|-----------|-----------|-------------------|---------|--------------|---------|-----------------|-----------|-------|
| Age 0-19  |           | 0.0%              |         | 0.0%         |         | 0.0%            |           |       |
| Age 20-24 |           | 0.0%              | 12      | 9.3%         | *       | 6.3%            | 19        | 3.8%  |
| Age 25-29 | *         | 3.5%              | 23      | 17.8%        | *       | 5.4%            | 38