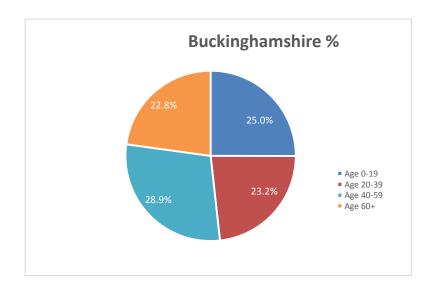

fighter recruitment freeze, and a decline in the overall numbers of operational staff employed. The workforce has therefore been relatively static, and consequently it has been historically difficult to change the composition of the workforce in terms of diversity in order to reflect the communities serviced. The advent of Apprentices and more active recruitment across Wholetime and On Call now presents us with opportunities to begin to change the diverse make up of our workforce.

**Chart 1: Ethnicity compared to County** 







**Chart 2: Age ranges compared to County** 







**Chart 3: Religious Denomination compared to County** 







**Chart 4: Gender compared to County** 



5





**Chart 5: Ethnicity compared to County** 







**Chart 6: Age ranges compared to County** 







## **Chart 7: Religious Denomination compared to County**







**Chart 8: Gender compared to County** 











**Chart 9: Characteristics of Apprentices** 









# **Breakdown of BMKFA data**

\* Less than 10

| Age       | Wholetime | % of<br>Wholetime | On Call | % of On Call | Support | % of<br>Support | ALL BMKFA | %     |
|-----------|-----------|-------------------|---------|--------------|---------|-----------------|-----------|-------|
| Age 0-19  |           | 0.0%              |         | 0.0%         |         | 0.0%            |           |       |
| Age 20-24 |           | 0.0%              | 12      | 9.3%         | *       | 6.3%            | 19        | 3.8%  |
| Age 25-29 | *         | 3.5%              | 23      | 17.8%        | *       | 5.4%            | 38