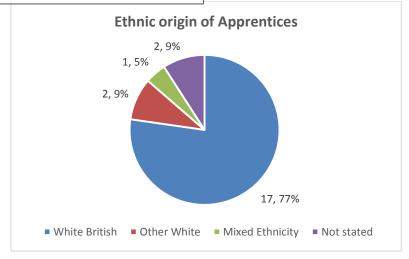

## **Chart 7: Religious Denomination compared to County**

**Chart 8: Gender compared to County** 

**Chart 9: Characteristics of Apprentices** 