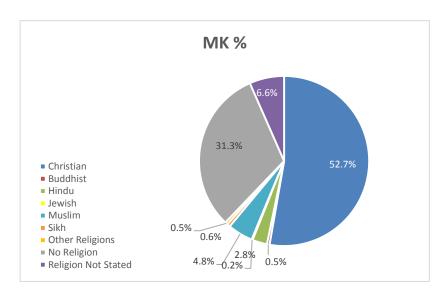

## **Chart 7: Religious Denomination compared to County**

**Chart 8: Gender compared to County** 

**Chart 9: Characteristics of Apprentices** 

### \* Less than 10

|                     |           | % of      |         |              |         | % of    |           |       |
|---------------------|-----------|-----------|---------|--------------|---------|---------|-----------|-------|
| Religion            | Wholetime | Wholetime | On Call | % of On Call | Support | Support | ALL BMKFA | %     |
| Christian           | 87        | 34.0%     | 58      | 45.0%        | 55      | 49.1%   | 200       | 40.2% |
| Buddhist            |           | 0.0%      |         | 0.0%         |         | 0.0%    |           | 0.0%  |
| Hindu               |           | 0.0%      |         | 0.0%         |         | 0.0%    |           | 0.0%  |
| Jewish              |           | 0.0%      |         | 0.0%         |         | 0.0%    |           | 0.0%  |
| Muslim              |           | 0.0%      |         | 0.0%         | *       | 0.9%    | *         | 0.2%  |
| Sikh                |           | 0.0%      |         | 0.0%         |         | 0.0%    |           | 0.0%  |
| Other Religions     | *         | 0.8%      | *       | 1.6%         |         | 0.0%    | *         | 0.8%  |
| No Religion         | 107       | 41.8%     | 46      | 35.7%        | 32      | 28.6%   | 185       | 37.2% |
| Religion Not Stated | 60        | 23.4%     | 23      | 17.8%        | 24      | 21.4%   | 107       | 21.5% |