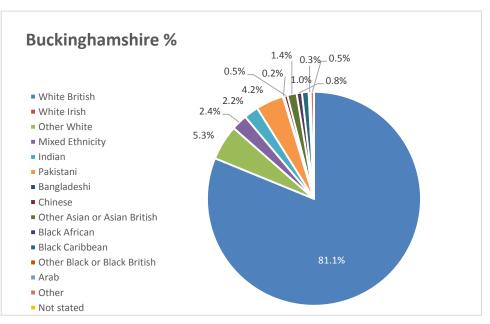

**Chart 1: Ethnicity compared to County** 

**Chart 2: Age ranges compared to County** 

**Chart 3: Religious Denomination compared to County** 

**Chart 4: Gender compared to County** 

5

**Chart 5: Ethnicity compared to County** 