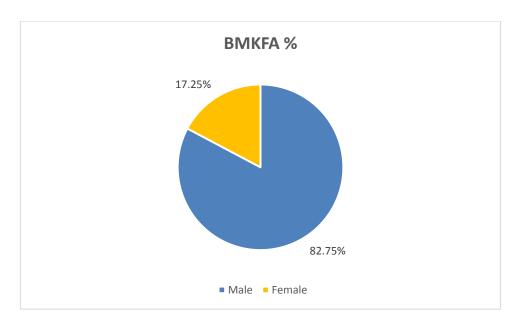

## **Chart 7: Religious Denomination compared to County**

**Chart 8: Gender compared to County** 

**Chart 9: Characteristics of Apprentices** 

## \* Less than 10

|        |           | % of      |         |              |         | % of    |           |       |
|--------|-----------|-----------|---------|--------------|---------|---------|-----------|-------|
| Gender | Wholetime | Wholetime | On Call | % of On Call | Support | Support | ALL BMKFA | %     |
| Male   | 247       | 96.5%     | 125     | 96.9%        | 50      | 44.6%   | 422       | 84.9% |
| Female | *         | 3.5%      | *       | 3.1%         | 62      | 55.4%   | 75        | 15.1% |