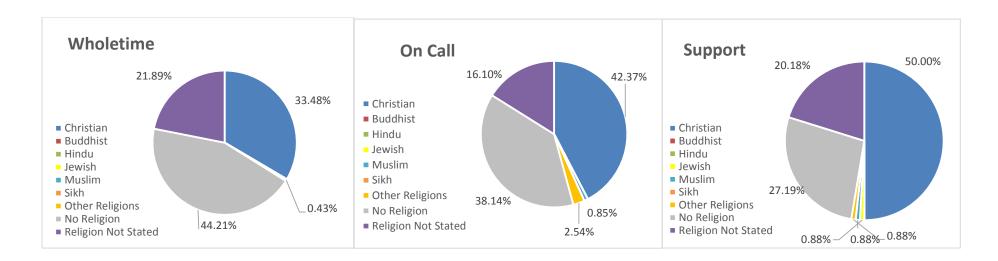

## **Chart 7: Religious Denomination compared to County**

**Chart 8: Gender compared to County** 

**Chart 9: Characteristics of Apprentices** 

### \* Less than 10

|                     |           | % of      |         |              |         | % of    |           |       |
|---------------------|-----------|-----------|---------|--------------|---------|---------|-----------|-------|
| Religion            | Wholetime | Wholetime | On Call | % of On Call | Support | Support | ALL BMKFA | %     |
| Christian           | 87        | 34.0%     | 58      | 45.0%        | 55      | 49.1%   | 200       | 40.2% |
| Buddhist            |           | 0.0%      |         | 0.0%         |         | 0.0%    |           | 0.0%  |
| Hindu               |           | 0.0%      |         | 0.0%         |         | 0.0%    |           | 0.0%  |
| Jewish              |           | 0.0%      |         | 0.0%         |         | 0.0%    |           | 0.0%  |
| Muslim              |           | 0.0%      |         | 0.0%         | *       | 0.9%    | *         | 0.2%  |
| Sikh                |           | 0.0%      |         | 0.0%         |         | 0.0%    |           | 0.0%  |
| Other Religions     | *         | 0.8%      | *       | 1.6%         |         | 0.0%    | *         | 0.8%  |
| No Religion         | 107       | 41.8%     | 46      | 35.7%        | 32      | 28.6%   | 185       | 37.2% |
| Religion Not Stated | 60        | 23.4%     | 23      | 17.8%        | 24      | 21.4%   | 107       | 21.5% |