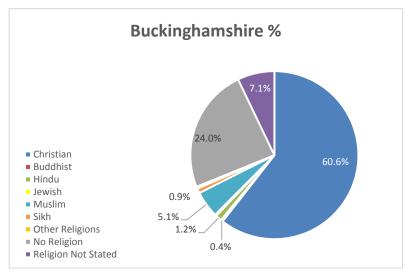

## **Chart 7: Religious Denomination compared to County**

**Chart 8: Gender compared to County** 

**Chart 9: Characteristics of Apprentices** 

### \* Less than 10

|                     |           | % of      |         |              |         | % of    |           |       |
|---------------------|-----------|-----------|---------|--------------|---------|---------|-----------|-------|
| Religion            | Wholetime | Wholetime | On Call | % of On Call | Support | Support | ALL BMKFA | %     |
| Christian           | 87        | 34.0%     | 58      | 45.0%        | 55      | 49.1%   | 200       | 40.2% |
| Buddhist            |           | 0.0%      |         | 0.0%         |         | 0.0%    |           | 0.0%  |
| Hindu               |           | 0.0%      |         | 0.0%         |         | 0.0%    |           | 0.0%  |
| Jewish              |           | 0.0%      |         | 0.0%         |         | 0.0%    |           | 0.0%  |
| Muslim              |           | 0.0%      |         | 0.0%         | *       | 0.9%    | *         | 0.2%  |
| Sikh                |           | 0.0%      |         | 0.0%         |         | 0.0%    |           | 0.0%  |
| Other Religions     | *         | 0.8%      | *       | 1.6%         |         | 0.0%    | *         | 0.8%  |
| No Religion         | 107       | 41.8%     | 46      | 35.7%        | 32      | 28.6%   | 185       | 37.2% |
| Religion Not Stated | 60        | 23.4%     | 23      | 17.8%        | 24      | 21.4%   | 107       | 21.5% |