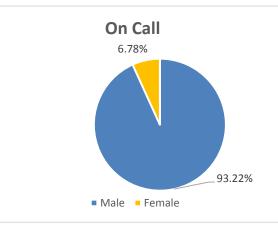

## \* Less than 10

|        |           | % of      |         |              |         | % of    |           |       |
|--------|-----------|-----------|---------|--------------|---------|---------|-----------|-------|
| Gender | Wholetime | Wholetime | On Call | % of On Call | Support | Support | ALL BMKFA | %     |
| Male   | 247       | 96.5%     | 125     | 96.9%        | 50      | 44.6%   | 422       | 84.9% |
| Female | *         | 3.5%      | *       | 3.1%         | 62      | 55.4%   | 75        | 15.1% |