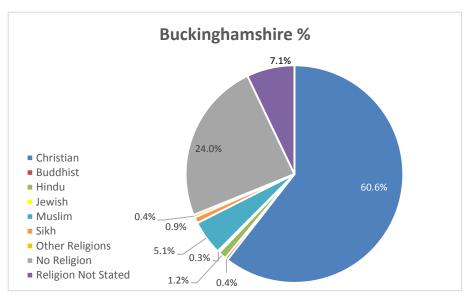

**Chart 1: Ethnicity compared to County** 

**Chart 2: Age ranges compared to County** 

**Chart 3: Religious Denomination compared to County** 

**Chart 4: Gender compared to County** 

5

**Chart 5: Ethnicity compared to County** 

## **Chart 7: Religious Denomination compared to County**

**Chart 8: Gender compared to County** 

**Chart 9: Characteristics of Apprentices** 