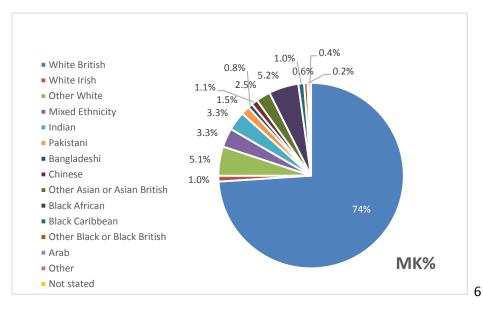

**Chart 1: Ethnicity compared to County** 

**Chart 2: Age ranges compared to County** 

**Chart 3: Religious Denomination compared to County** 

**Chart 4: Gender compared to County** 

5

**Chart 5: Ethnicity compared to County** 