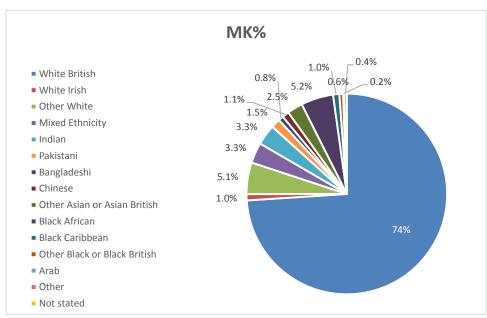

**Chart 1: Ethnicity compared to County** 

**Chart 2: Age ranges compared to County** 

**Chart 3: Religious Denomination compared to County** 

**Chart 4: Gender compared to County** 

5

**Chart 5: Ethnicity compared to County** 