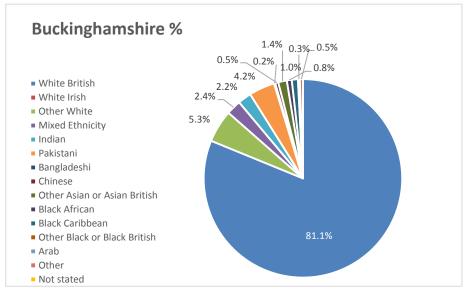

**Chart 1: Ethnicity compared to County** 

**Chart 2: Age ranges compared to County** 

**Chart 3: Religious Denomination compared to County** 

**Chart 4: Gender compared to County** 

5

**Chart 5: Ethnicity compared to County** 